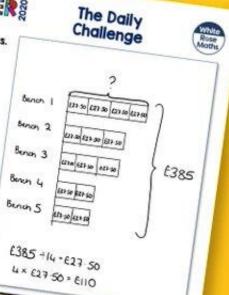

## Tues 3 Nov BARVEMBERS

A school buys some outdoor benches. They spend £414 in total for 5

The company they use offers a discount scheme.

- The first bench is full price.
- The next two benches get a 25% discount on the full price.
- Any additional benches are reduced by 50% of the full price.

What is the full price cost of a

Are you ready for your **Barvember** activities in Autumn 2?