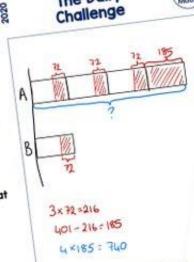

## Mon 2 Nov BARVEMBERS Two boxes, A and B, contain some buttons.

- . Box A contains 4 times as many buttons as B
- 40l buttons are removed from A . 72 buttons are removed from B
- There are now 3 times as many buttons in A than B.

How many buttons were in box A at the start?

The Daily