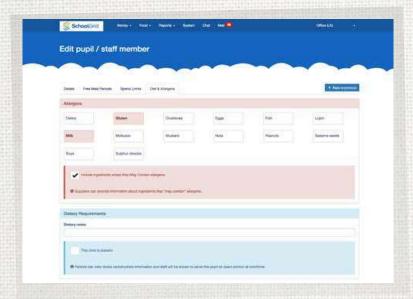

### **ALLERGENS**

The sophisticated allergen blocking system prevents you and your child from ordering any unsafe meal options. All you need to do is tick which of the allergens apply and let the system take care of the rest.