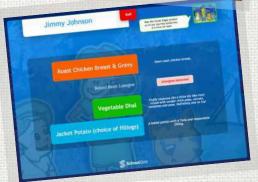

You can order flexibly, either day by day or up to a full term in advance. To help make an informed choice for your child, we provide the full ingredients list, recipe card and nutritional breakdown for each dish.

### **ALLERGENS**

The sophisticated allergen blocking system prevents you and your child from ordering any unsafe meal options. All you need to do is tick which of the allergens apply and let the system take care of the rest.